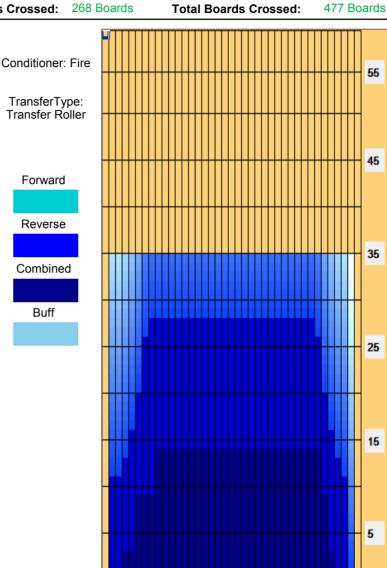

## MBC Rotogrip, 9. turnaj - krátké mazání

50 uL Oil Pattern Distance: 35 Feet Reverse Brush Drop: 35 Feet Oil Per Board: **Forward Oil Total:** 10.45 mL **Reverse Oil Total:** 13.4 mL **Volume Oil Total:** 23.85 mL Forward Boards Crossed: 209 Boards 268 Boards Reverse Boards Crossed:

Forward

Reverse

Combined

Buff

I ← ▶ ▶ Forward Reverse More

| Item             | 3L-7L:18L-18R        | 8L-12L:18L-18R      | 13L-17L:18L-18R     | 18L-18R:17R-13R      | 18L-18R:12R-8R      | 18L-18R:7R-3R        |
|------------------|----------------------|---------------------|---------------------|----------------------|---------------------|----------------------|
| Description      | Outside Track:Middle | Middle Track:Middle | Inside Track:Middle | MIddle: Inside Track | Middle:Middle Track | Middle:Outside Track |
| Track Zone Ratio | 2.11                 | 1.03                | 1                   | 1                    | 1                   | 2.11                 |