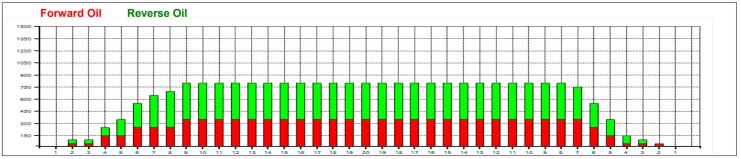

## MBC Rotogrip, 9. turnaj - krátké mazání

50 uL Oil Pattern Distance: 35 Feet Reverse Brush Drop: 35 Feet Oil Per Board: **Forward Oil Total:** 10.45 mL **Reverse Oil Total:** 13.4 mL **Volume Oil Total:** 23.85 mL Forward Boards Crossed: 209 Boards 268 Boards Reverse Boards Crossed: