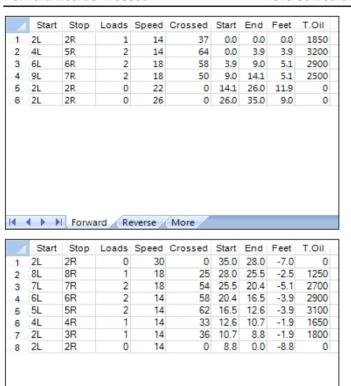

## MBC Rotogrip, 9. turnaj - krátké mazání

50 uL Oil Pattern Distance: 35 Feet Reverse Brush Drop: 35 Feet Oil Per Board: **Forward Oil Total:** 10.45 mL **Reverse Oil Total:** 13.4 mL **Volume Oil Total:** 23.85 mL Forward Boards Crossed: 209 Boards 268 Boards Reverse Boards Crossed: