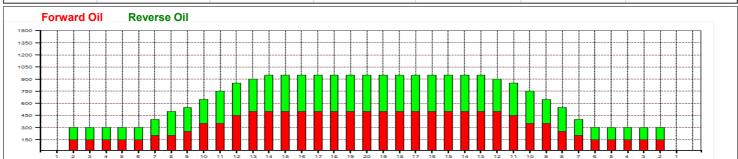

## Juniorská liga sk.B , Zličín

Oil Pattern Distance: 40 Feet Oil Per Board: 40 Feet Reverse Brush Drop: 50 uL 12.9 mL Forward Oil Total: **Reverse Oil Total:** 12.1 mL **Volume Oil Total:** 25 mL Forward Boards Crossed: 258 Boards Reverse Boards Crossed: 242 Boards **Total Boards Crossed:** 500 Boards