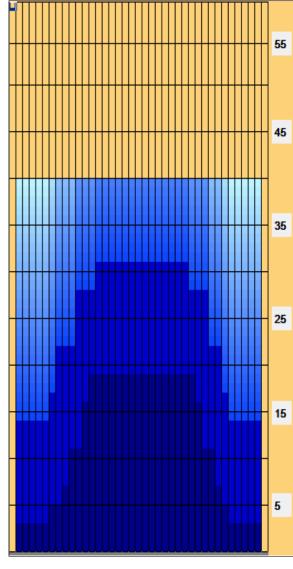

## Juniorská liga sk.B , Zličín

Oil Pattern Distance: 40 Feet Oil Per Board: 40 Feet Reverse Brush Drop: 50 uL 12.9 mL Forward Oil Total: **Reverse Oil Total:** 12.1 mL **Volume Oil Total:** 25 mL Forward Boards Crossed: 258 Boards Reverse Boards Crossed: 242 Boards **Total Boards Crossed:** 500 Boards