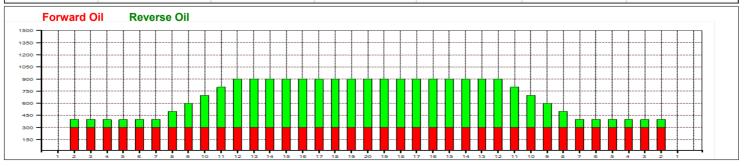

2500

3700

0

| Conditioner:<br>Type In or Select<br>One  |
|-------------------------------------------|
| TransferType:<br>Type In or Select<br>One |



Buff

Forward



| Item             | 3L-7L:18L-18R        | 8L-12L:18L-18R      | 13L-17L:18L-18R     | 18L-18R:17R-13R      | 18L-18R:12R-8R      | 18L-18R:7R-3R        |
|------------------|----------------------|---------------------|---------------------|----------------------|---------------------|----------------------|
| Description      | Outside Track:Middle | Middle Track:Middle | Inside Track:Middle | MIddle: Inside Track | Middle:Middle Track | Middle:Outside Track |
| Track Zone Ratio | 2.25                 | 1.29                | 1                   | 1                    | 1.29                | 2.25                 |