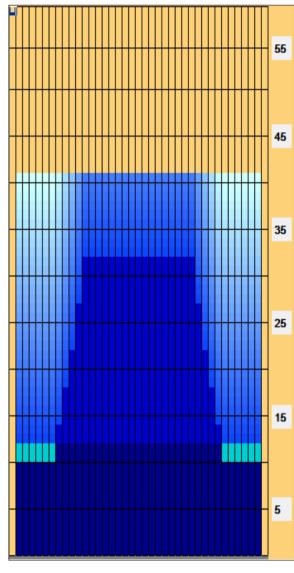

## **TURNPIKE**

Oil Pattern Distance: 41 Feet **Reverse Brush Drop:** 41 Feet Oil Per Board: 50 uL **Forward Oil Total:** 11.1 mL **Reverse Oil Total:** 14.2 mL **Volume Oil Total:** 25.3 mL Forward Boards Crossed: 222 Boards 284 Boards 506 Boards Reverse Boards Crossed: **Total Boards Crossed:** 