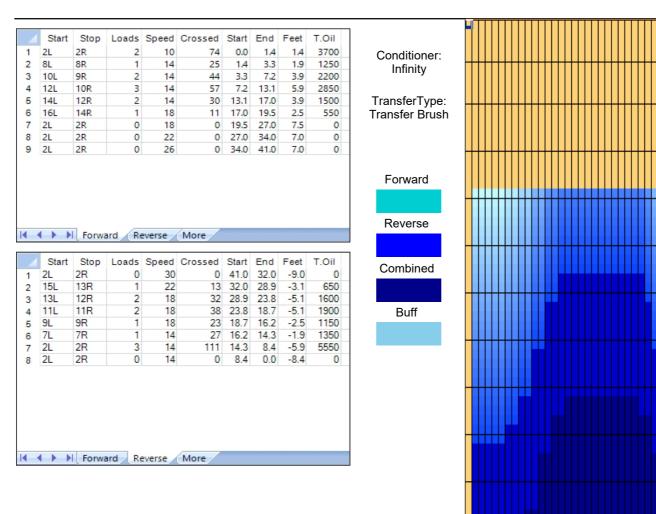

Oil Pattern Distance: 41 Feet 41 Feet Oil Per Board: Reverse Brush Drop: 50 uL **Forward Oil Total:** 12.05 mL **Reverse Oil Total:** 12.2 mL **Volume Oil Total:** 24.25 mL Forward Boards Crossed: 241 Boards Reverse Boards Crossed: 244 Boards **Total Boards Crossed:** 485 Boards