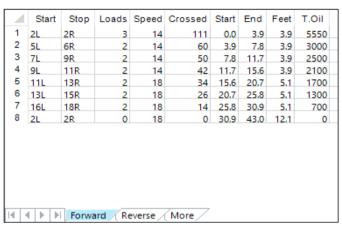

| H · |       |      |       |       |         |       |      |       |       |   |  |  |  |
|-----|-------|------|-------|-------|---------|-------|------|-------|-------|---|--|--|--|
|     |       |      |       |       |         |       |      |       |       | _ |  |  |  |
| - 4 | Start | Stop | Loads | Speed | Crossed | Start | End  | Feet  | T.Oil |   |  |  |  |
| 1   | 2L    | 2R   | 0     | 30    | 0       | 43.0  | 36.0 | -7.0  | 0     |   |  |  |  |
| 2   | 18L   | 18R  | 1     | 18    | 5       | 36.0  | 33.5 | -2.5  | 250   |   |  |  |  |
| 3   | 10L   | 10R  | 2     | 18    | 42      | 33.5  | 28.4 | -5.1  | 2100  |   |  |  |  |
| 4   | 6L    | 6R   | 3     | 14    | 87      | 28.4  | 22.5 | -5.9  | 4350  |   |  |  |  |
| 5   | 2L    | 2R   | 1     | 10    | 37      | 22.5  | 21.1 | -1.4  | 1850  |   |  |  |  |
| 6   | 2L    | 2R   | 0     | 10    | 0       | 21.1  | 0.0  | -21.1 | 0     |   |  |  |  |
|     |       |      |       |       |         |       |      |       |       |   |  |  |  |