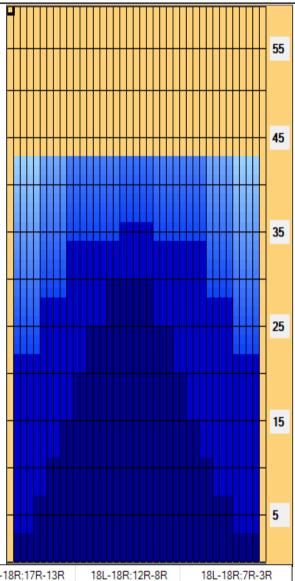

Conditioner:
Type In or Select
One
TransferType:
Type In or Select
One

| Item             | 3L-7L:18L-18R        | 8L-12L:18L-18R      | 13L-17L:18L-18R     | 18L-18R:17R-13R      | 18L-18R:12R-8R      | 18L-18R:7R-3R        |
|------------------|----------------------|---------------------|---------------------|----------------------|---------------------|----------------------|
| Description      | Outside Track:Middle | Middle Track:Middle | Inside Track:Middle | MIddle: Inside Track | Middle:Middle Track | Middle:Outside Track |
| Track Zone Ratio | 3.24                 | 1.51                | 1.11                | 1.21                 | 1.75                | 3.67                 |