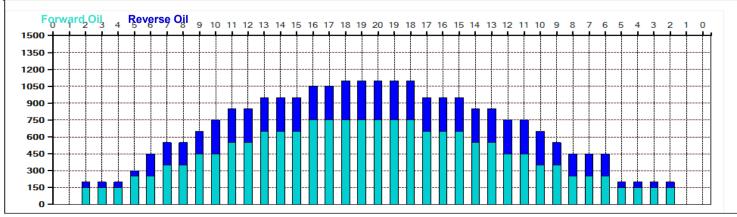

## **BANK 2 M4**

Oil Pattern Distance: 43 Feet Reverse Brush Drop: 43 Feet Oil Per Board: 50 uL **Forward Oil Total:** 16.85 mL **Reverse Oil Total:** 8.55 mL **Volume Oil Total:** 25.4 mL Forward Boards Crossed: 337 Boards Reverse Boards Crossed: 171 Boards **Total Boards Crossed:** 508 Boards