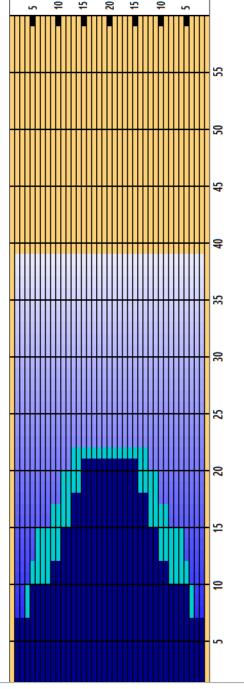

## **Prestige Pardubice Listopad 2021**

Oil Pattern Distance **Forward Oil Total Tank Configuration** 

39 20.25 mL N/A

**Reverse Brush Drop Reverse Oil Total Tank A Conditioner** 

30 6.8 mL **FIRE**  Oil Per Board **Volume Oil Total** Tank B Conditioner

50 ul 27.05 mL **TERRAIN** 

|   | START | STOP | LOADS | SPEED | TANK | CROSSED | START | END  | FEET | T.OIL |
|---|-------|------|-------|-------|------|---------|-------|------|------|-------|
| 1 | 2L    | 2R   | 6     | 10    | Α    | 222     | 0.0   | 7.0  | 7.0  | 11100 |
| 2 | 4L    | 4R   | 2     | 14    | Α    | 66      | 7.0   | 10.9 | 3.9  | 3300  |
| 3 | 5L    | 5R   | 1     | 14    | Α    | 31      | 10.9  | 12.8 | 1.9  | 1550  |
| 4 | 6L    | 6R   | 1     | 18    | Α    | 29      | 12.8  | 15.3 | 2.5  | 1450  |
| 5 | 9L    | 9R   | 1     | 18    | Α    | 23      | 15.3  | 17.8 | 2.5  | 1150  |
| 6 | 11L   | 11R  | 1     | 18    | Α    | 19      | 17.8  | 20.3 | 2.5  | 950   |
| 7 | 13L   | 13R  | 1     | 18    | Α    | 15      | 20.3  | 22.8 | 2.5  | 750   |
| 8 | 2L    | 2R   | 0     | 22    | Α    | 0       | 22.8  | 33.0 | 10.2 | 0     |
| 9 | 2L    | 2R   | 0     | 26    | Α    | 0       | 33.0  | 39.0 | 6.0  | 0     |
|   |       |      |       |       |      |         |       |      |      |       |

|   | START | STOP | LOADS | SPEED | TANK | CROSSED | START | END  | FEET  | T.OIL |
|---|-------|------|-------|-------|------|---------|-------|------|-------|-------|
| 1 | 2L    | 2R   | 0     | 30    | Α    | 0       | 39.0  | 21.0 | -18.0 | 0     |
| 2 | 15L   | 15R  | 1     | 22    | Α    | 11      | 21.0  | 17.9 | -3.1  | 550   |
| 3 | 13L   | 13R  | 1     | 22    | Α    | 15      | 17.9  | 14.8 | -3.1  | 750   |
| 4 | 11L   | 11R  | 1     | 18    | Α    | 19      | 14.8  | 12.3 | -2.5  | 950   |
| 5 | 9L    | 9R   | 1     | 18    | Α    | 23      | 12.3  | 9.8  | -2.5  | 1150  |
| 6 | 5L    | 5R   | 1     | 18    | Α    | 31      | 9.8   | 7.3  | -2.5  | 1550  |
| 7 | 2L    | 2R   | 1     | 14    | Α    | 37      | 7.3   | 5.4  | -1.9  | 1850  |
| 8 | 2L    | 2R   | 0     | 14    | Α    | 0       | 5.4   | 0.0  | -5.4  | 0     |
|   |       |      |       |       |      |         |       |      |       |       |
|   |       |      |       |       |      |         |       |      |       |       |
|   |       |      |       |       |      |         |       |      |       |       |

Cleaner Ratio Main Mix Cleaner Ratio Back End Mix Cleaner Ratio Back End Distance Buffer RPM: 4 = 700 | 3 = 500 | 2 = 200 | 1 = 100

NA NA NA Forward Reverse Combined

| ltem             | 3L-7L:18L-18R  | 8L-12L:18L-18R | 13L-17L:18L-18R | 18L-18R:17R-13R | 18L-18R:12R-8R               | 18L-18R:7R-3R |
|------------------|----------------|----------------|-----------------|-----------------|------------------------------|---------------|
| Description      | Outside:Middle | Middle:Middle  | Inside:Middle   | Mlddle: Inside  | Alddle: Inside Middle:Middle |               |
| Track Zone Ratio | 1.86           | 1.32           | 1.02            | 1.02            | 1.32                         | 1.86          |