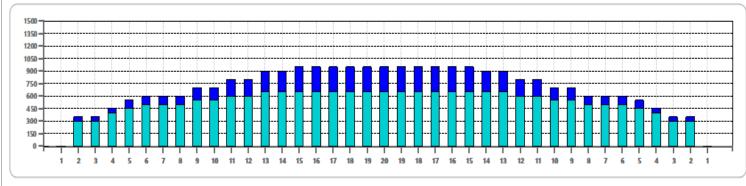

Cleaner Ratio Main Mix Cleaner Ratio Back End Mix Cleaner Ratio Back End Distance Buffer RPM: 4 = 700 | 3 = 500 | 2 = 200 | 1 = 100

NA NA NA Forward Reverse Combined

| ltem             | 3L-7L:18L-18R  | 8L-12L:18L-18R | 13L-17L:18L-18R | 18L-18R:17R-13R | 18L-18R:12R-8R               | 18L-18R:7R-3R |
|------------------|----------------|----------------|-----------------|-----------------|------------------------------|---------------|
| Description      | Outside:Middle | Middle:Middle  | Inside:Middle   | Mlddle: Inside  | Alddle: Inside Middle:Middle |               |
| Track Zone Ratio | 1.86           | 1.32           | 1.02            | 1.02            | 1.32                         | 1.86          |