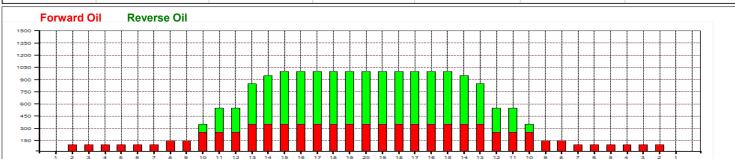

|   | Start | Stop | Loads | Speed | Crossed | Start | End  | Feet | T.Oil |
|---|-------|------|-------|-------|---------|-------|------|------|-------|
| 1 | 2L    | 2R   | 2     | 18    | 74      | 0.0   | 2.5  | 2.5  | 3700  |
| 2 | 8L    | 8R   | 1     | 18    | 25      | 2.5   | 5.0  | 2.5  | 1250  |
| 3 | 10L   | 10R  | 2     | 18    | 42      | 5.0   | 10.1 | 5.1  | 2100  |
| 4 | 13L   | 13R  | 2     | 18    | 30      | 10.1  | 15.2 | 5.1  | 1500  |
| 5 | 2L    | 2R   | 0     | 18    | 0       | 15.2  | 24.0 | 8.8  | 0     |
| 6 | 2L    | 2R   | 0     | 22    | 0       | 24.0  | 33.0 | 9.0  | 0     |
| 7 | 2L    | 2R   | 0     | 30    | 0       | 33.0  | 41.0 | 8.0  | 0     |
|   |       |      |       |       |         |       |      |      |       |
|   |       |      |       |       |         |       |      |      |       |

|   | Start | Stop | Loads | Speed | Crossed | Start | End  | Feet  | T.Oil |
|---|-------|------|-------|-------|---------|-------|------|-------|-------|
| 1 | 2L    | 2R   | 0     | 30    | 0       | 41.0  | 35.0 | -6.0  | 0     |
| 2 | 15L   | 15R  | 1     | 22    | 11      | 35.0  | 31.9 | -3.1  | 550   |
| 3 | 14L   | 14R  | 2     | 18    | 26      | 31.9  | 26.8 | -5.1  | 1300  |
| 4 | 13L   | 13R  | 4     | 18    | 60      | 26.8  | 16.6 | -10.2 | 3000  |
| 5 | 11L   | 11R  | 4     | 14    | 76      | 16.6  | 8.7  | -7.9  | 3800  |
| 6 | 10L   | 10R  | 2     | 10    | 42      | 8.7   | 5.9  | -2.8  | 2100  |
| 7 | 2L    | 2R   | 0     | 10    | 0       | 5.9   | 0.0  | -5.9  | 0     |
|   |       |      |       |       |         |       |      |       |       |