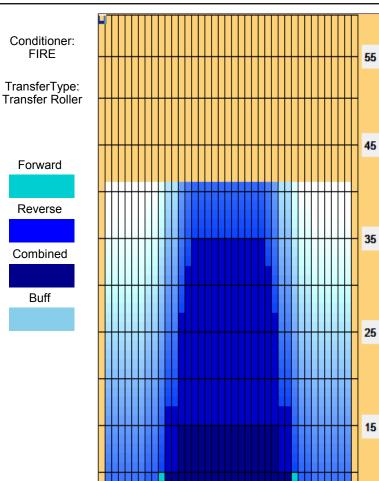

## Roto Grip MBC, 3. turnaj - house

Oil Pattern Distance: Oil Per Board: 41 Feet Reverse Brush Drop: 41 Feet 50 uL **Forward Oil Total:** 8.55 mL **Reverse Oil Total:** 10.75 mL **Volume Oil Total:** 19.3 mL Forward Boards Crossed: 171 Boards 215 Boards 386 Boards **Reverse Boards Crossed: Total Boards Crossed:** 

| Item             | 3L-7L:18L-18R        | 8L-12L:18L-18R      | 13L-17L:18L-18R     | 18L-18R:17R-13R      | 18L-18R:12R-8R      | 18L-18R:7R-3R        |
|------------------|----------------------|---------------------|---------------------|----------------------|---------------------|----------------------|
| Description      | Outside Track:Middle | Middle Track:Middle | Inside Track:Middle | MIddle: Inside Track | Middle:Middle Track | Middle:Outside Track |
| Track Zone Ratio | 10                   | 2.86                | 1.04                | 1.04                 | 2.86                | 10                   |