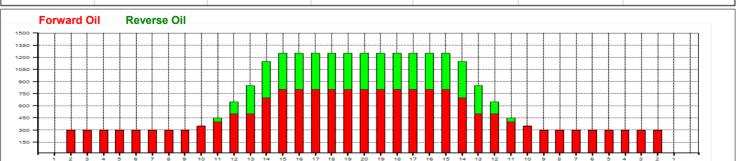

## Extraliga sk. C - Zličín

Oil Pattern Distance: 43 Feet **Reverse Brush Drop:** 43 Feet Oil Per Board: 50 uL **Forward Oil Total:** 18.5 mL **Reverse Oil Total:** 6.95 mL 25.45 mL **Volume Oil Total:** Forward Boards Crossed: 370 Boards Reverse Boards Crossed: 139 Boards 509 Boards **Total Boards Crossed:** 