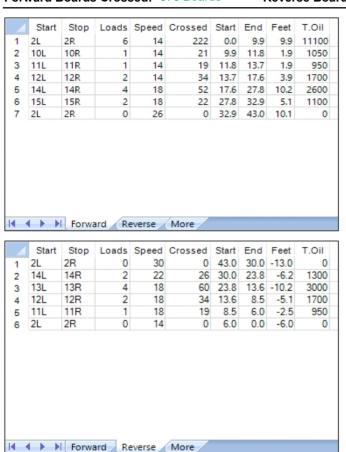

## Extraliga sk. C - Zličín

Oil Pattern Distance: 43 Feet **Reverse Brush Drop:** 43 Feet Oil Per Board: 50 uL **Forward Oil Total:** 18.5 mL **Reverse Oil Total:** 6.95 mL 25.45 mL **Volume Oil Total:** Forward Boards Crossed: 370 Boards Reverse Boards Crossed: 139 Boards 509 Boards **Total Boards Crossed:** 