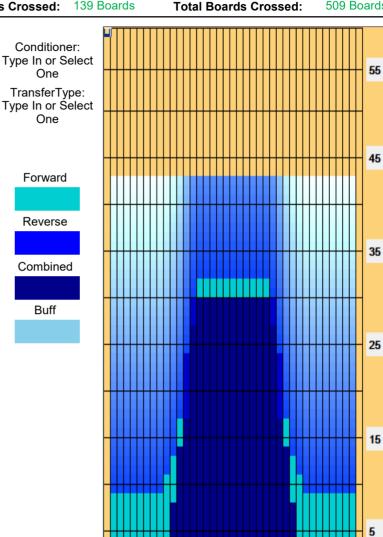

## Extraliga sk. C - Zličín

Oil Pattern Distance: 43 Feet **Reverse Brush Drop:** 43 Feet Oil Per Board: 50 uL **Forward Oil Total:** 18.5 mL **Reverse Oil Total:** 6.95 mL 25.45 mL **Volume Oil Total:** Forward Boards Crossed: 370 Boards Reverse Boards Crossed: 139 Boards 509 Boards **Total Boards Crossed:** 