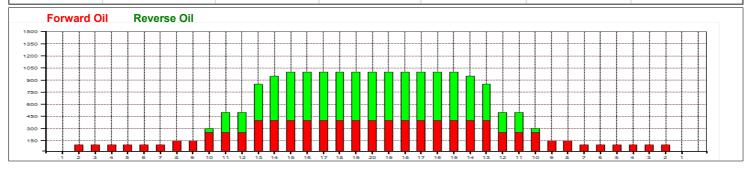

## Magic Bowling Cup - Červen 2013

Oil Pattern Distance: 41 Feet Reverse Brush Drop: 41 Feet Oil Per Board: 50 uL **Forward Oil Total:** 9.3 mL **Reverse Oil Total:** 9.7 mL 19 mL **Volume Oil Total:** Forward Boards Crossed: 186 Boards Reverse Boards Crossed: 194 Boards 380 Boards **Total Boards Crossed:** 