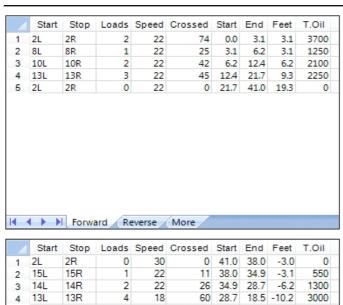

## Magic Bowling Cup - Červen 2013

Oil Pattern Distance: 41 Feet Reverse Brush Drop: 41 Feet Oil Per Board: 50 uL **Forward Oil Total:** 9.3 mL **Reverse Oil Total:** 9.7 mL 19 mL **Volume Oil Total:** Forward Boards Crossed: 186 Boards Reverse Boards Crossed: 194 Boards 380 Boards **Total Boards Crossed:** 