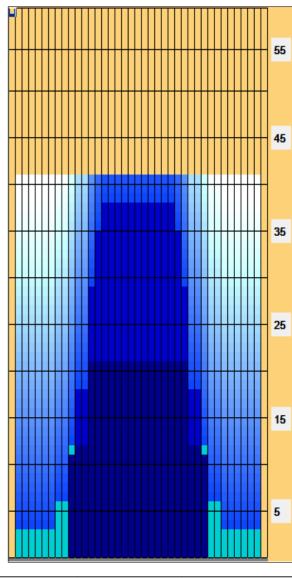

## Magic Bowling Cup - Červen 2013

Oil Pattern Distance: 41 Feet Reverse Brush Drop: 41 Feet Oil Per Board: 50 uL **Forward Oil Total:** 9.3 mL **Reverse Oil Total:** 9.7 mL 19 mL **Volume Oil Total:** Forward Boards Crossed: 186 Boards Reverse Boards Crossed: 194 Boards 380 Boards **Total Boards Crossed:** 