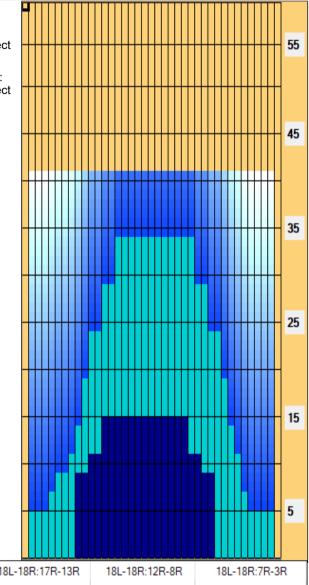

2R

2L

11L

2 13L

3

4 9L

5 2L

| Item             | 3L-7L:18L-18R        | 8L-12L:18L-18R      | 13L-17L:18L-18R     | 18L-18R:17R-13R      | 18L-18R:12R-8R      | 18L-18R:7R-3R        |
|------------------|----------------------|---------------------|---------------------|----------------------|---------------------|----------------------|
| Description      | Outside Track:Middle | Middle Track:Middle | Inside Track:Middle | MIddle: Inside Track | Middle:Middle Track | Middle:Outside Track |
| Track Zone Ratio | 3.33                 | 1.67                | 1.04                | 1.04                 | 1.59                | 3.45                 |