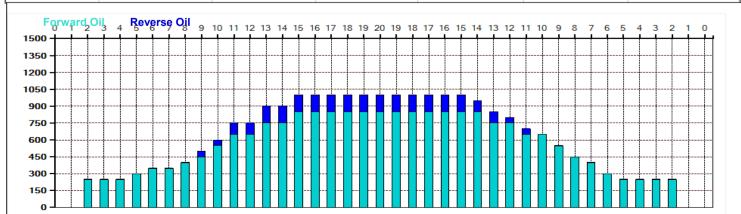

## **BANK 2 M3**

Oil Pattern Distance: 41 Feet **Reverse Brush Drop:** 41 Feet Oil Per Board: 50 uL 21.65 mL 2.55 mL 24.2 mL **Forward Oil Total: Reverse Oil Total: Volume Oil Total:** 484 Boards Forward Boards Crossed: 433 Boards Reverse Boards Crossed: 51 Boards **Total Boards Crossed:** 

|    | Start | Stop | Loads | Speed | Crossed | Start | End  | Feet | T.Oil |
|----|-------|------|-------|-------|---------|-------|------|------|-------|
| 1  | 2L    | 2R   | 5     | 10    | 185     | 0.0   | 5.6  | 5.6  | 9250  |
|    | 5L    | 6R   | 1     | 14    | 30      | 5.6   | 7.5  | 1.9  | 1500  |
| 3  | 6L    | 7R   | 1     | 14    | 28      | 7.5   | 9.4  | 1.9  | 1400  |
|    | 8L    | 7R   | 1     | 18    | 26      | 9.4   | 11.9 | 2.5  | 1300  |
|    | 9L    | 8R   | 1     | 18    | 24      | 11.9  | 14.4 | 2.5  | 1200  |
| 6  | 10L   | 9R   | 2     | 18    | 44      | 14.4  | 19.5 | 5.1  | 2200  |
| 7  | 11L   | 10R  | 2     | 18    | 40      | 19.5  | 24.6 | 5.1  | 2000  |
| 8  | 13L   | 12R  | 2     | 18    | 32      | 24.6  | 29.7 | 5.1  | 1600  |
| 9  | 15L   | 14R  | 2     | 18    | 24      | 29.7  | 34.8 | 5.1  | 1200  |
| 10 | 2L    | 2R   | 0     | 30    | 0       | 34.8  | 41.0 | 6.2  | 0     |

Start Stop Loads Speed Crossed Start End Feet T.Oil

21

0 41.0 15.0 -26.0

13 15.0 11.4 -3.6

17 11.4 8.9 -2.5

21 8.9 7.0 -1.9 0 7.0 0.0 -7.0

30

26