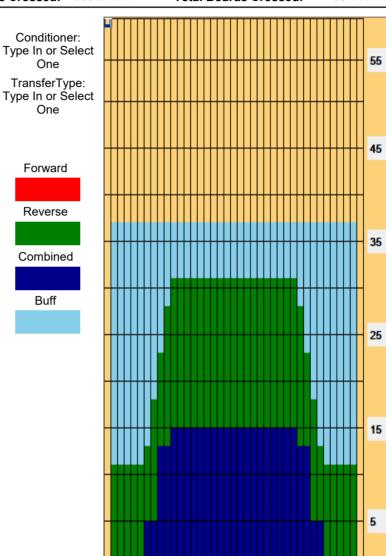

## Morava 2019

Oil Pattern Distance: 37 Feet **Reverse Brush Drop:** 37 Feet Oil Per Board: 50 uL 10.5 mL **Forward Oil Total: Reverse Oil Total:** 12.9 mL **Volume Oil Total:** 23.4 mL Forward Boards Crossed: 210 Boards Reverse Boards Crossed: 258 Boards 468 Boards **Total Boards Crossed:** 