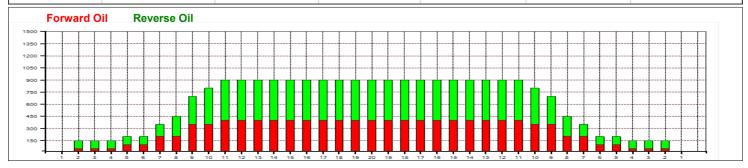

## Morava 2019

Oil Pattern Distance: 37 Feet **Reverse Brush Drop:** 37 Feet Oil Per Board: 50 uL 10.5 mL **Forward Oil Total: Reverse Oil Total:** 12.9 mL **Volume Oil Total:** 23.4 mL Forward Boards Crossed: 210 Boards Reverse Boards Crossed: 258 Boards 468 Boards **Total Boards Crossed:** 