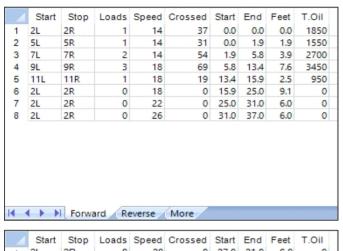

| 4  | Start | Stop | Loads | Speed | Crossed | Start | End  | Feet | T.Oil |
|----|-------|------|-------|-------|---------|-------|------|------|-------|
| 1  | 2L    | 2R   | 0     | 30    | 0       | 37.0  | 31.0 | -6.0 | 0     |
| 2  | 11L   | 11R  | 1     | 22    | 19      | 31.0  | 27.9 | -3.1 | 950   |
| 3  | 10L   | 10R  | 2     | 18    | 42      | 27.9  | 22.8 | -5.1 | 2100  |
| 4  | 9L    | 9R   | 2     | 18    | 46      | 22.8  | 17.7 | -5.1 | 2300  |
| 5  | 8L    | 8R   | 1     | 18    | 25      | 17.7  | 15.2 | -2.5 | 1250  |
| 6  | 8L    | 8R   | 1     | 14    | 25      | 15.2  | 13.3 | -1.9 | 1250  |
| 7  | 7L    | 7R   | 1     | 14    | 27      | 13.3  | 11.4 | -1.9 | 1350  |
| 8  | 2L    | 2R   | 1     | 14    | 37      | 11.4  | 9.5  | -1.9 | 1850  |
| 9  | 2L    | 2R   | 1     | 10    | 37      | 9.5   | 8.1  | -1.4 | 1850  |
| 10 | 2L    | 2R   | 0     | 10    | 0       | 8.1   | 0.0  | -8.1 | 0     |
|    |       |      |       |       |         |       |      |      |       |