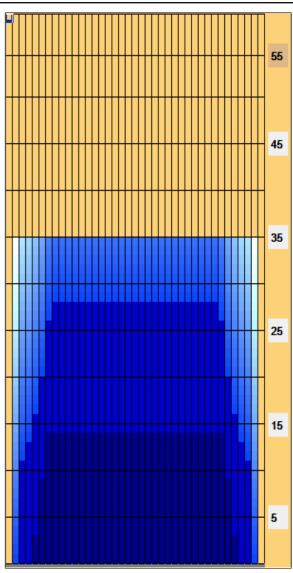

## Novobowling Kladno - krátké mazání

Oil Pattern Distance: 35 Feet **Reverse Brush Drop:** 35 Feet Oil Per Board: 50 uL **Forward Oil Total: Reverse Oil Total: Volume Oil Total:** 10.55 mL 13.35 mL 23.9 mL Forward Boards Crossed: 211 Boards Reverse Boards Crossed: **Total Boards Crossed:** 267 Boards 478 Boards