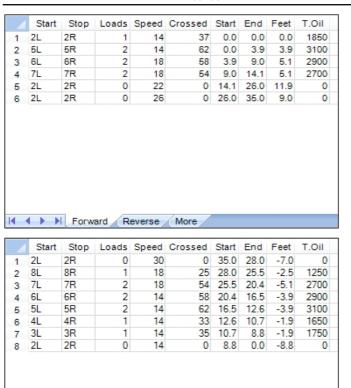

## Novobowling Kladno - krátké mazání

Oil Pattern Distance: 35 Feet **Reverse Brush Drop:** 35 Feet Oil Per Board: 50 uL **Forward Oil Total: Reverse Oil Total: Volume Oil Total:** 10.55 mL 13.35 mL 23.9 mL Forward Boards Crossed: 211 Boards Reverse Boards Crossed: **Total Boards Crossed:** 267 Boards 478 Boards

Conditioner:
Prodigy

TransferType:
Transfer Brush

Forward

Reverse

Combined

Buff

Kegel Tomáš Hlúch

| ← → → | Forward Reverse More