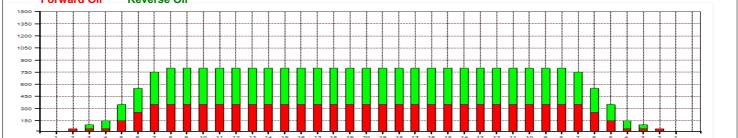

| Item             | 3L-7L:18L-18R        | 8L-12L:18L-18R      | 13L-17L:18L-18R     | 18L-18R:17R-13R      | 18L-18R:12R-8R      | 18L-18R:7R-3R        |
|------------------|----------------------|---------------------|---------------------|----------------------|---------------------|----------------------|
| Description      | Outside Track:Middle | Middle Track:Middle | Inside Track:Middle | MIddle: Inside Track | Middle:Middle Track | Middle:Outside Track |
| Track Zone Ratio | 2.11                 | 1                   | 1                   | 1                    | 1                   | 2.11                 |
| Forward C        | il Reverse Oil       |                     |                     |                      |                     |                      |
| 1500             |                      |                     |                     |                      |                     | <del></del>          |