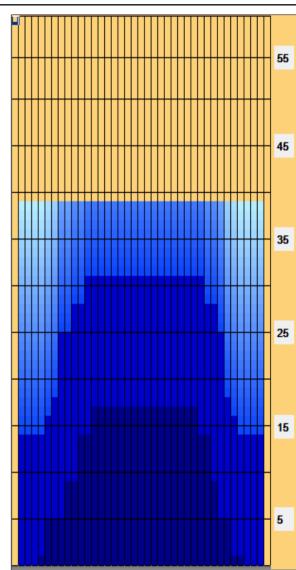

## Baráž finále České bowlingové ligy o titul Mistra ČR

Oil Pattern Distance: 39 Feet **Reverse Brush Drop:** 39 Feet Oil Per Board: 50 uL **Forward Oil Total:** 11.1 mL **Reverse Oil Total:** 12.25 mL **Volume Oil Total:** 23.35 mL Forward Boards Crossed: 222 Boards Reverse Boards Crossed: 245 Boards 467 Boards **Total Boards Crossed:** 

> Conditioner: Infinity

TransferType: Transfer Brush

Forward

Reverse

Combined

Buff

|     | Start              | Stop              | Loads      | Speed             | Crossed            | Start        | End          | Feet         | T.Oil |
|-----|--------------------|-------------------|------------|-------------------|--------------------|--------------|--------------|--------------|-------|
| 1   | 4L                 | 4R                | 1          | 14                | 33                 | 0.0          | 0.0          | 0.0          | 1650  |
| 2   | 5L                 | 5R                | 1          | 14                | 31                 | 0.0          | 1.9          | 1.9          | 1550  |
| 3   | 6L                 | 7R                | 2          | 14                | 56                 | 1.9          | 5.8          | 3.9          | 2800  |
| 4   | 9L                 | 9R                | 2          | 14                | 46                 | 5.8          | 9.7          | 3.9          | 2300  |
| 5   | 11L                | 10R               | 2          | 18                | 40                 | 9.7          | 14.8         | 5.1          | 2000  |
| 6   | 13L                | 12R               | 1          | 18                | 16                 | 14.8         | 17.3         | 2.5          | 800   |
| 7   | 2L                 | 2R                | 0          | 18                | 0                  | 17.3         | 24.0         | 6.7          | 0     |
| 8   | 2L                 | 2R                | 0          | 22                | 0                  | 24.0         | 31.0         | 7.0          | 0     |
| 9   | 2L                 | 2R                | 0          | 26                | 0                  | 31.0         | 39.0         | 8.0          | 0     |
|     |                    |                   |            |                   |                    |              |              |              |       |
|     | <b>←→→</b>         |                   |            | everse            | More               |              |              |              |       |
|     | Start              | Stop              | Loads      | Speed             | Crossed            | Start        | End          | Feet         | T.Oil |
| 1   | Start<br>2L        | Stop<br>2R        | Loads<br>0 | Speed<br>30       | Crossed<br>0       | 39.0         | 31.0         | -8.0         | 0     |
| 1 2 | Start<br>2L<br>12L | Stop<br>2R<br>11R | Loads<br>0 | Speed<br>30<br>22 | Crossed<br>0<br>18 | 39.0<br>31.0 | 31.0<br>27.9 | -8.0<br>-3.1 | 900   |
| 1   | Start<br>2L        | Stop<br>2R        | Loads<br>0 | Speed<br>30       | Crossed<br>0<br>18 | 39.0         | 31.0         | -8.0         | 0     |

|   | Start | Stop | Loads | Speed | Crossed | Start | End  | Feet  | T.Oil |
|---|-------|------|-------|-------|---------|-------|------|-------|-------|
| 1 | 2L    | 2R   | 0     | 30    | 0       | 39.0  | 31.0 | -8.0  | 0     |
| 2 | 12L   | 11R  | 1     | 22    | 18      | 31.0  | 27.9 | -3.1  | 900   |
| 3 | 10L   | 9R   | 1     | 18    | 22      | 27.9  | 25.4 | -2.5  | 1100  |
| 4 | 8L    | 8R   | 3     | 18    | 75      | 25.4  | 17.8 | -7.6  | 3750  |
| 5 | 7L    | 7R   | 1     | 14    | 27      | 17.8  | 15.9 | -1.9  | 1350  |
| 6 | 6L    | 6R   | 1     | 14    | 29      | 15.9  | 14.0 | -1.9  | 1450  |
| 7 | 2L    | 2R   | 2     | 14    | 74      | 14.0  | 10.1 | -3.9  | 3700  |
| 8 | 2L    | 2R   | 0     | 14    | 0       | 10.1  | 0.0  | -10.1 | 0     |
|   |       |      |       |       |         |       |      |       |       |

| Item             | 3L-7L:18L-18R        | 8L-12L:18L-18R      | 13L-17L:18L-18R     | 18L-18R:17R-13R      | 18L-18R:12R-8R      | 18L-18R:7R-3R        |
|------------------|----------------------|---------------------|---------------------|----------------------|---------------------|----------------------|
| Description      | Outside Track:Middle | Middle Track:Middle | Inside Track:Middle | MIddle: Inside Track | Middle:Middle Track | Middle:Outside Track |
| Track Zone Ratio | 3.75                 | 1.27                | 1                   | 1                    | 1.18                | 4.09                 |