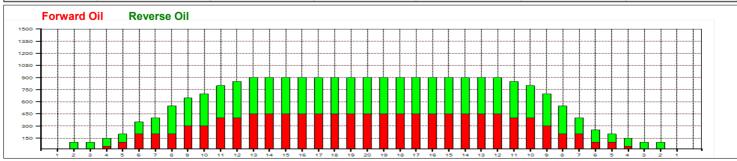

## Baráž finále České bowlingové ligy o titul Mistra ČR

Oil Pattern Distance: 39 Feet **Reverse Brush Drop:** 39 Feet Oil Per Board: 50 uL **Forward Oil Total:** 11.1 mL **Reverse Oil Total:** 12.25 mL **Volume Oil Total:** 23.35 mL Forward Boards Crossed: 222 Boards Reverse Boards Crossed: 245 Boards 467 Boards **Total Boards Crossed:** 

> Conditioner: Infinity

TransferType: Transfer Brush

Forward

Reverse

Combined

Buff

|     | Start              | Stop              | Loads      | Speed             | Crossed            | Start        | End          | Feet         | T.Oil |
|-----|--------------------|-------------------|------------|-------------------|--------------------|--------------|--------------|--------------|-------|
| 1   | 4L                 | 4R                | 1          | 14                | 33                 | 0.0          | 0.0          | 0.0          | 1650  |
| 2   | 5L                 | 5R                | 1          | 14                | 31                 | 0.0          | 1.9          | 1.9          | 1550  |
| 3   | 6L                 | 7R                | 2          | 14                | 56                 | 1.9          | 5.8          | 3.9          | 2800  |
| 4   | 9L                 | 9R                | 2          | 14                | 46                 | 5.8          | 9.7          | 3.9          | 2300  |
| 5   | 11L                | 10R               | 2          | 18                | 40                 | 9.7          | 14.8         | 5.1          | 2000  |
| 6   | 13L                | 12R               | 1          | 18                | 16                 | 14.8         | 17.3         | 2.5          | 800   |
| 7   | 2L                 | 2R                | 0          | 18                | 0                  | 17.3         | 24.0         | 6.7          | 0     |
| 8   | 2L                 | 2R                | 0          | 22                | 0                  | 24.0         | 31.0         | 7.0          | 0     |
| 9   | 2L                 | 2R                | 0          | 26                | 0                  | 31.0         | 39.0         | 8.0          | 0     |
|     |                    |                   |            |                   |                    |              |              |              |       |
|     | <b>←→→</b>         |                   |            | everse            | More               |              |              |              |       |
|     | Start              | Stop              | Loads      | Speed             | Crossed            | Start        | End          | Feet         | T.Oil |
| 1   | Start<br>2L        | Stop<br>2R        | Loads<br>0 | Speed<br>30       | Crossed<br>0       | 39.0         | 31.0         | -8.0         | 0     |
| 1 2 | Start<br>2L<br>12L | Stop<br>2R<br>11R | Loads<br>0 | Speed<br>30<br>22 | Crossed<br>0<br>18 | 39.0<br>31.0 | 31.0<br>27.9 | -8.0<br>-3.1 | 900   |
| 1   | Start<br>2L        | Stop<br>2R        | Loads<br>0 | Speed<br>30       | Crossed<br>0<br>18 | 39.0         | 31.0         | -8.0         | 0     |

|   | Start | Stop | Loads | Speed | Crossed | Start | End  | Feet  | T.Oil |
|---|-------|------|-------|-------|---------|-------|------|-------|-------|
| 1 | 2L    | 2R   | 0     | 30    | 0       | 39.0  | 31.0 | -8.0  | 0     |
| 2 | 12L   | 11R  | 1     | 22    | 18      | 31.0  | 27.9 | -3.1  | 900   |
| 3 | 10L   | 9R   | 1     | 18    | 22      | 27.9  | 25.4 | -2.5  | 1100  |
| 4 | 8L    | 8R   | 3     | 18    | 75      | 25.4  | 17.8 | -7.6  | 3750  |
| 5 | 7L    | 7R   | 1     | 14    | 27      | 17.8  | 15.9 | -1.9  | 1350  |
| 6 | 6L    | 6R   | 1     | 14    | 29      | 15.9  | 14.0 | -1.9  | 1450  |
| 7 | 2L    | 2R   | 2     | 14    | 74      | 14.0  | 10.1 | -3.9  | 3700  |
| 8 | 2L    | 2R   | 0     | 14    | 0       | 10.1  | 0.0  | -10.1 | 0     |
|   |       |      |       |       |         |       |      |       |       |

| Item             | 3L-7L:18L-18R        | 8L-12L:18L-18R      | 13L-17L:18L-18R     | 18L-18R:17R-13R      | 18L-18R:12R-8R      | 18L-18R:7R-3R        |
|------------------|----------------------|---------------------|---------------------|----------------------|---------------------|----------------------|
| Description      | Outside Track:Middle | Middle Track:Middle | Inside Track:Middle | MIddle: Inside Track | Middle:Middle Track | Middle:Outside Track |
| Track Zone Ratio | 3.75                 | 1.27                | 1                   | 1                    | 1.18                | 4.09                 |