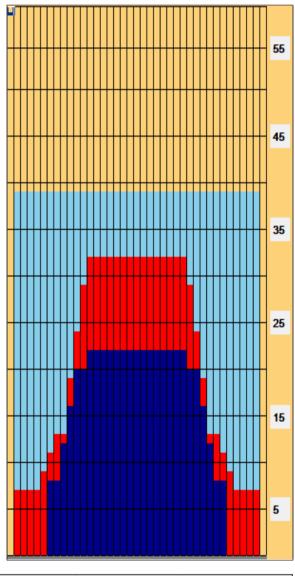

## MČR juniorů 2018

28.4.2018

Oil Pattern Distance: 39 Feet **Reverse Brush Drop:** 39 Feet Oil Per Board: 40 uL **Forward Oil Total:** 16.64 mL 6.72 mL **Reverse Oil Total: Volume Oil Total:** 23.36 mL Forward Boards Crossed: 416 Boards Reverse Boards Crossed: 168 Boards 584 Boards **Total Boards Crossed:** 

| 1 2L<br>2 6L<br>3 7L | 2R<br>6R | 5 | 14  |     |      |      | Feet | T.Oil |
|----------------------|----------|---|-----|-----|------|------|------|-------|
|                      | 6R       |   | 1-4 | 185 | 0.0  | 7.9  | 7.9  | 7400  |
| 3 71                 |          | 1 | 14  | 29  | 7.9  | 9.8  | 1.9  | 1160  |
|                      | 7R       | 1 | 14  | 27  | 9.8  | 11.7 | 1.9  | 1080  |
| 4 8L                 | 8R       | 1 | 14  | 25  | 11.7 | 13.6 | 1.9  | 1000  |
| 5 10L                | 10R      | 3 | 14  | 63  | 13.6 | 19.5 | 5.9  | 2520  |
| 6 11L                | 11R      | 2 | 18  | 38  | 19.5 | 24.6 | 5.1  | 1520  |
| 7 12L                | 12R      | 2 | 18  | 34  | 24.6 | 29.7 | 5.1  | 1360  |
| 8 13L                | 13R      | 1 | 18  | 15  | 29.7 | 32.2 | 2.5  | 600   |
| 9 2L                 | 2R       | 0 | 22  | 0   | 32.2 | 39.0 | 6.8  | 0     |

|   | Start | Stop | Loads | Speed | Crossed | Start | End  | Feet  | T.Oil |
|---|-------|------|-------|-------|---------|-------|------|-------|-------|
| 1 | 2L    | 2R   | 0     | 26    | 0       | 39.0  | 22.0 | -17.0 | 0     |
| 2 | 13L   | 13R  | 1     | 18    | 15      | 22.0  | 19.5 | -2.5  | 600   |
| 3 | 11L   | 11R  | 2     | 14    | 38      | 19.5  | 15.6 | -3.9  | 1520  |
| 4 | 10L   | 10R  | 2     | 14    | 42      | 15.6  | 11.7 | -3.9  | 1680  |
| 5 | 9L    | 9R   | 2     | 14    | 46      | 11.7  | 7.8  | -3.9  | 1840  |
| 6 | 7L    | 7R   | 1     | 14    | 27      | 7.8   | 5.9  | -1.9  | 1080  |
| 7 | 2L    | 2R   | 0     | 14    | 0       | 5.9   | 0.0  | -5.9  | 0     |
|   |       |      |       |       |         |       |      |       |       |
| 1 |       |      |       |       |         |       |      |       |       |

| Item             | 3L-7L:18L-18R        | 8L-12L:18L-18R      | 13L-17L:18L-18R     | 18L-18R:17R-13R      | 18L-18R:12R-8R      | 18L-18R:7R-3R        |
|------------------|----------------------|---------------------|---------------------|----------------------|---------------------|----------------------|
| Description      | Outside Track:Middle | Middle Track:Middle | Inside Track:Middle | MIddle: Inside Track | Middle:Middle Track | Middle:Outside Track |
| Track Zone Ratio | 4.14                 | 1.54                | 1                   | 1                    | 1.54                | 4.14                 |