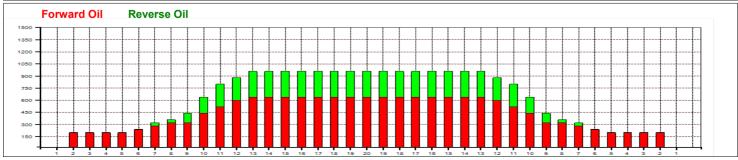

## MČR juniorů 2018

28.4.2018

Oil Pattern Distance: 39 Feet **Reverse Brush Drop:** 39 Feet Oil Per Board: 40 uL **Forward Oil Total:** 16.64 mL 6.72 mL **Reverse Oil Total: Volume Oil Total:** 23.36 mL Forward Boards Crossed: 416 Boards Reverse Boards Crossed: 168 Boards 584 Boards **Total Boards Crossed:** 

| 1 2L<br>2 6L<br>3 7L | 2R<br>6R | 5 | 14  |     |      |      | Feet | T.Oil |
|----------------------|----------|---|-----|-----|------|------|------|-------|
|                      | 6R       |   | 1-4 | 185 | 0.0  | 7.9  | 7.9  | 7400  |
| 3 71                 |          | 1 | 14  | 29  | 7.9  | 9.8  | 1.9  | 1160  |
|                      | 7R       | 1 | 14  | 27  | 9.8  | 11.7 | 1.9  | 1080  |
| 4 8L                 | 8R       | 1 | 14  | 25  | 11.7 | 13.6 | 1.9  | 1000  |
| 5 10L                | 10R      | 3 | 14  | 63  | 13.6 | 19.5 | 5.9  | 2520  |
| 6 11L                | 11R      | 2 | 18  | 38  | 19.5 | 24.6 | 5.1  | 1520  |
| 7 12L                | 12R      | 2 | 18  | 34  | 24.6 | 29.7 | 5.1  | 1360  |
| 8 13L                | 13R      | 1 | 18  | 15  | 29.7 | 32.2 | 2.5  | 600   |
| 9 2L                 | 2R       | 0 | 22  | 0   | 32.2 | 39.0 | 6.8  | 0     |

|   | Start | Stop | Loads | Speed | Crossed | Start | End  | Feet  | T.Oil |
|---|-------|------|-------|-------|---------|-------|------|-------|-------|
| 1 | 2L    | 2R   | 0     | 26    | 0       | 39.0  | 22.0 | -17.0 | 0     |
| 2 | 13L   | 13R  | 1     | 18    | 15      | 22.0  | 19.5 | -2.5  | 600   |
| 3 | 11L   | 11R  | 2     | 14    | 38      | 19.5  | 15.6 | -3.9  | 1520  |
| 4 | 10L   | 10R  | 2     | 14    | 42      | 15.6  | 11.7 | -3.9  | 1680  |
| 5 | 9L    | 9R   | 2     | 14    | 46      | 11.7  | 7.8  | -3.9  | 1840  |
| 6 | 7L    | 7R   | 1     | 14    | 27      | 7.8   | 5.9  | -1.9  | 1080  |
| 7 | 2L    | 2R   | 0     | 14    | 0       | 5.9   | 0.0  | -5.9  | 0     |
|   |       |      |       |       |         |       |      |       |       |
| 1 |       |      |       |       |         |       |      |       |       |