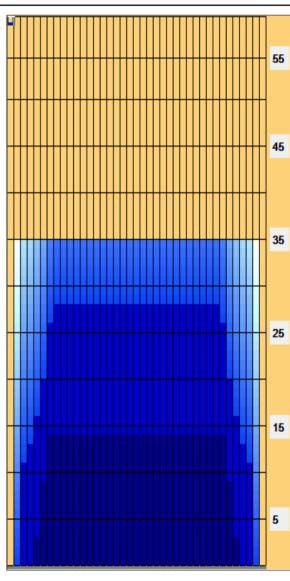

## Roto Grip MBC 10. turnaj

50 uL Oil Pattern Distance: 35 Feet Reverse Brush Drop: 35 Feet Oil Per Board: **Forward Oil Total:** 10.55 mL **Reverse Oil Total:** 13.35 mL **Volume Oil Total:** 23.9 mL 267 Boards 478 Boards Forward Boards Crossed: 211 Boards **Reverse Boards Crossed: Total Boards Crossed:** 