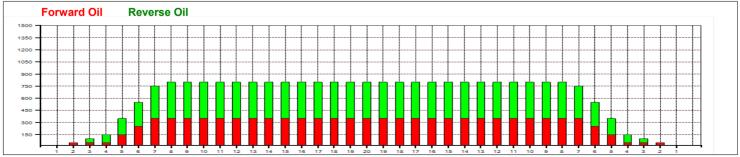

## Roto Grip MBC 10. turnaj

50 uL Oil Pattern Distance: 35 Feet Reverse Brush Drop: 35 Feet Oil Per Board: **Forward Oil Total:** 10.55 mL **Reverse Oil Total:** 13.35 mL **Volume Oil Total:** 23.9 mL 267 Boards 478 Boards Forward Boards Crossed: 211 Boards **Reverse Boards Crossed: Total Boards Crossed:** 