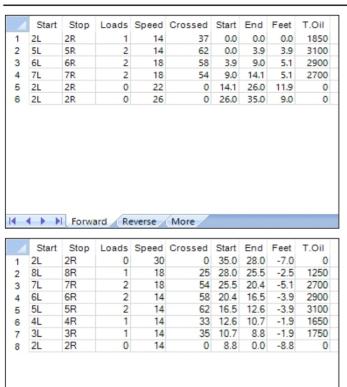

## Roto Grip MBC 10. turnaj

50 uL Oil Pattern Distance: 35 Feet Reverse Brush Drop: 35 Feet Oil Per Board: **Forward Oil Total:** 10.55 mL **Reverse Oil Total:** 13.35 mL **Volume Oil Total:** 23.9 mL 267 Boards 478 Boards Forward Boards Crossed: 211 Boards **Reverse Boards Crossed: Total Boards Crossed:** 