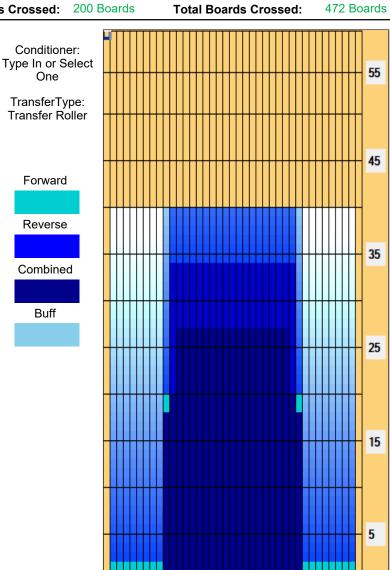

## Mistrovství ČR juniorů 2021 - 1. den

Oil Pattern Distance: 40 Feet Oil Per Board: 40 Feet Reverse Brush Drop: 50 uL **Forward Oil Total:** 13.6 mL **Reverse Oil Total:** 10 mL 23.6 mL **Volume Oil Total:** Forward Boards Crossed: 272 Boards Reverse Boards Crossed: 200 Boards 472 Boards **Total Boards Crossed:** 