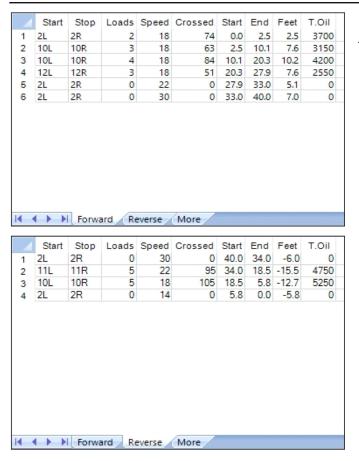

## Mistrovství ČR juniorů 2021 - 1. den

Oil Pattern Distance: 40 Feet Oil Per Board: 40 Feet Reverse Brush Drop: 50 uL **Forward Oil Total:** 13.6 mL **Reverse Oil Total:** 10 mL 23.6 mL **Volume Oil Total:** Forward Boards Crossed: 272 Boards Reverse Boards Crossed: 200 Boards 472 Boards **Total Boards Crossed:** 