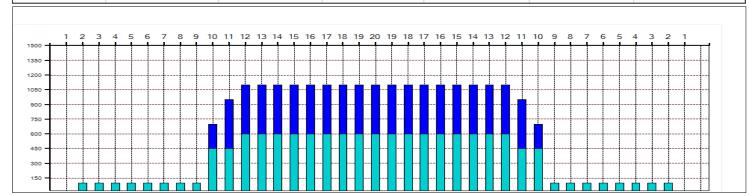

One

Forward

Reverse

Buff

| Item             | 3L-7L:18L-18R        | 8L-12L:18L-18R      | 13L-17L:18L-18R     | 18L-18R:17R-13R      | 18L-18R:12R-8R      | 18L-18R:7R-3R        |
|------------------|----------------------|---------------------|---------------------|----------------------|---------------------|----------------------|
| Description      | Outside Track:Middle | Middle Track:Middle | Inside Track:Middle | MIddle: Inside Track | Middle:Middle Track | Middle:Outside Track |
| Track Zone Ratio | 11                   | 1.86                | 1                   | 1                    | 1.86                | 11                   |