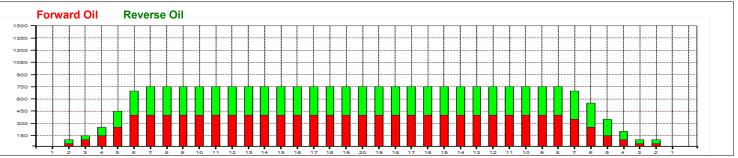

## Roto Grip MBC 2014, 1. turnaj - krátké mazání

35 Feet Oil Pattern Distance: 35 Feet Reverse Brush Drop: Oil Per Board: 50 uL 10.85 mL 12.3 mL **Volume Oil Total: Forward Oil Total: Reverse Oil Total:** 23.15 mL Forward Boards Crossed: 246 Boards **Reverse Boards Crossed:** 217 Boards **Total Boards Crossed:** 463 Boards