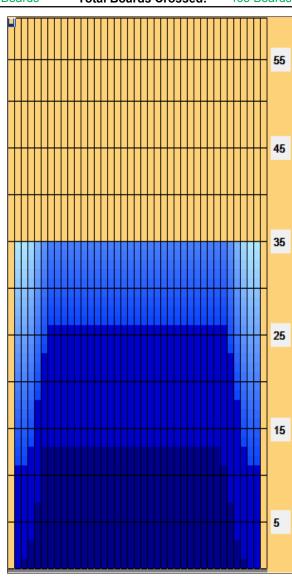

## Roto Grip MBC 2014, 1. turnaj - krátké mazání

35 Feet Oil Pattern Distance: 35 Feet Reverse Brush Drop: Oil Per Board: 50 uL 10.85 mL 12.3 mL **Volume Oil Total: Forward Oil Total: Reverse Oil Total:** 23.15 mL Forward Boards Crossed: 246 Boards **Reverse Boards Crossed:** 217 Boards **Total Boards Crossed:** 463 Boards