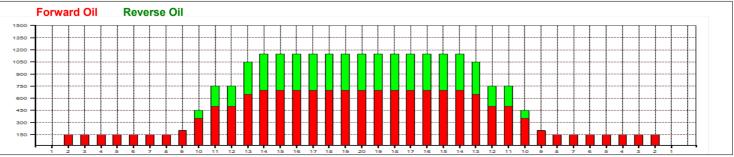

## **BOURBON STREET**

Oil Pattern Distance: 40 Feet **Reverse Brush Drop:** 40 Feet Oil Per Board: 50 uL Forward Oil Total: 15.6 mL **Reverse Oil Total:** 7.85 mL **Volume Oil Total:** 23.45 mL Forward Boards Crossed: 312 Boards 157 Boards 469 Boards **Reverse Boards Crossed: Total Boards Crossed:** 

| 4     | Start                     | Stop                     | Loads           | Speed                   | Crossed                  | Start                | End                  | Feet                 | T.Oil       |
|-------|---------------------------|--------------------------|-----------------|-------------------------|--------------------------|----------------------|----------------------|----------------------|-------------|
| 1     | 2L                        | 2R                       | 3               | 14                      | 111                      | 0.0                  | 3.9                  | 3.9                  | 5550        |
| 2     | 9L                        | 9R                       | 1               | 18                      | 23                       | 3.9                  | 6.4                  | 2.5                  | 1150        |
| 3     | 10L                       | 10R                      | 3               | 18                      | 63                       | 6.4                  | 14.0                 | 7.6                  | 3150        |
| 4     | 11L                       | 11R                      | 3               | 18                      | 57                       | 14.0                 | 21.6                 | 7.6                  | 2850        |
| 5     | 13L                       | 13R                      | 3               | 18                      | 45                       | 21.6                 | 29.2                 | 7.6                  | 2250        |
| 6     | 14L                       | 14R                      | 1               | 22                      | 13                       | 29.2                 | 32.3                 | 3.1                  | 650         |
| 7     | 2L                        | 2R                       | 0               | 22                      | 0                        | 32.3                 | 34.0                 | 1.7                  | 0           |
| 8     | 2L                        | 2R                       | 0               | 26                      | 0                        | 34.0                 | 40.0                 | 6.0                  | 0           |
|       |                           |                          |                 |                         |                          |                      |                      |                      |             |
| •     | <b>←→→</b>                | Forwa                    | ard Re          | everse                  | More                     |                      |                      |                      |             |
|       |                           | Forwa                    |                 |                         | More Crossed             | Start                | End                  | Feet                 | T.Oil       |
| 1     | <b></b>                   |                          |                 |                         |                          | Start<br>40.0        | End 32.0             | Feet<br>-8.0         | T.Oil<br>0  |
| _d    | Start                     | Stop                     | Loads           | Speed                   | Crossed<br>0             |                      |                      |                      |             |
| 1     | Start 2L                  | Stop<br>2R               | Loads<br>0      | Speed<br>22             | Crossed<br>0<br>13       | 40.0<br>32.0         | 32.0                 | -8.0                 | 0           |
| 1 2   | Start<br>2L<br>14L        | Stop<br>2R<br>14R        | Loads<br>0      | Speed<br>22<br>22       | Crossed<br>0<br>13<br>45 | 40.0<br>32.0         | 32.0<br>28.9         | -8.0<br>-3.1         | 0<br>650    |
| 1 2 3 | Start<br>2L<br>14L<br>13L | Stop<br>2R<br>14R<br>13R | Loads<br>0<br>1 | Speed<br>22<br>22<br>18 | Crossed<br>0<br>13<br>45 | 40.0<br>32.0<br>28.9 | 32.0<br>28.9<br>21.3 | -8.0<br>-3.1<br>-7.6 | 650<br>2250 |