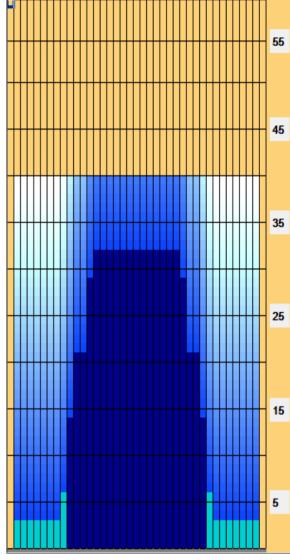

## **BOURBON STREET**

Oil Pattern Distance: 40 Feet **Reverse Brush Drop:** 40 Feet Oil Per Board: 50 uL Forward Oil Total: 15.6 mL **Reverse Oil Total:** 7.85 mL **Volume Oil Total:** 23.45 mL Forward Boards Crossed: 312 Boards 157 Boards 469 Boards **Reverse Boards Crossed: Total Boards Crossed:** 

Forward
Reverse
Combined
Buff

Conditioner: Fire

Reverse drop brush at 34'

| Item             | 3L-7L:18L-18R        | 8L-12L:18L-18R      | 13L-17L:18L-18R     | 18L-18R:17R-13R      | 18L-18R:12R-8R      | 18L-18R:7R-3R        |
|------------------|----------------------|---------------------|---------------------|----------------------|---------------------|----------------------|
| Description      | Outside Track:Middle | Middle Track:Middle | Inside Track:Middle | Mlddle: Inside Track | Middle:Middle Track | Middle:Outside Track |
| Track Zone Ratio | 7.67                 | 2.5                 | 1.02                | 1.02                 | 2.5                 | 7.67                 |