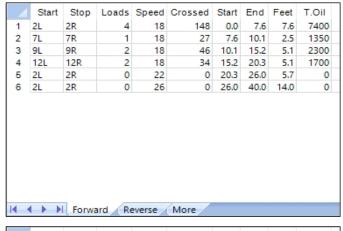

|   | Start | Stop | Loads | Speed | Crossed | Start | End  | Feet  | T.Oil |
|---|-------|------|-------|-------|---------|-------|------|-------|-------|
| 1 | 2L    | 2R   | 0     | 30    | 0       | 40.0  | 30.0 | -10.0 | 0     |
| 2 | 14L   | 14R  | 1     | 22    | 13      | 30.0  | 26.9 | -3.1  | 650   |
| 3 | 12L   | 12R  | 1     | 18    | 17      | 26.9  | 24.4 | -2.5  | 850   |
| 4 | 10L   | 10R  | 2     | 18    | 42      | 24.4  | 19.3 | -5.1  | 2100  |
| 5 | 8L    | 8R   | 1     | 18    | 25      | 19.3  | 16.8 | -2.5  | 1250  |
| 6 | 6L    | 6R   | 1     | 14    | 29      | 16.8  | 14.9 | -1.9  | 1450  |
| 7 | 2L    | 2R   | 4     | 14    | 148     | 14.9  | 7.0  | -7.9  | 7400  |
| 8 | 2L    | 2R   | 0     | 14    | 0       | 7.0   | 0.0  | -7.0  | 0     |
|   |       |      |       |       |         |       |      |       |       |