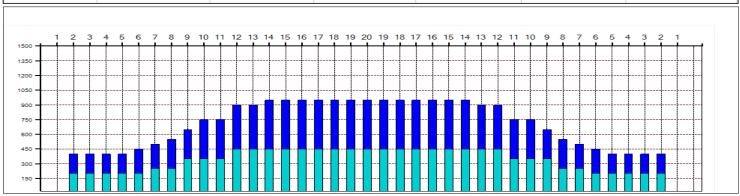

## Baráž o Extraligu ČBL - Olomouc

Oil Pattern Distance: 40 Feet **Reverse Brush Drop:** 40 Feet Oil Per Board: 50 uL Forward Oil Total: 12.75 mL **Reverse Oil Total:** 13.7 mL **Volume Oil Total:** 26.45 mL Forward Boards Crossed: 255 Boards 274 Boards 529 Boards **Reverse Boards Crossed: Total Boards Crossed:** 