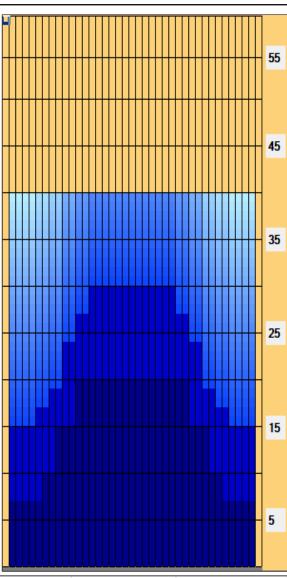

| Item             | 3L-7L:18L-18R        | 8L-12L:18L-18R      | 13L-17L:18L-18R     | 18L-18R:17R-13R      | 18L-18R:12R-8R      | 18L-18R:7R-3R        |
|------------------|----------------------|---------------------|---------------------|----------------------|---------------------|----------------------|
| Description      | Outside Track:Middle | Middle Track:Middle | Inside Track:Middle | MIddle: Inside Track | Middle:Middle Track | Middle:Outside Track |
| Track Zone Ratio | 2.21                 | 1.32                | 1.01                | 1.01                 | 1.32                | 2.21                 |