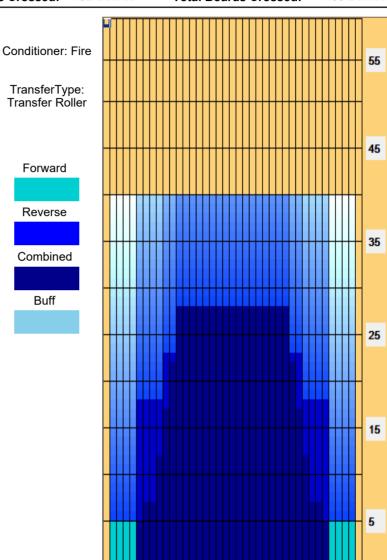

## Juniorská liga sk. A - Zličín

40 Feet Oil Pattern Distance: 40 Feet **Reverse Brush Drop:** Oil Per Board: 50 uL 14.9 mL 9.6 mL Forward Oil Total: **Reverse Oil Total: Volume Oil Total:** 24.5 mL Forward Boards Crossed: 298 Boards 192 Boards 490 Boards **Reverse Boards Crossed: Total Boards Crossed:** 