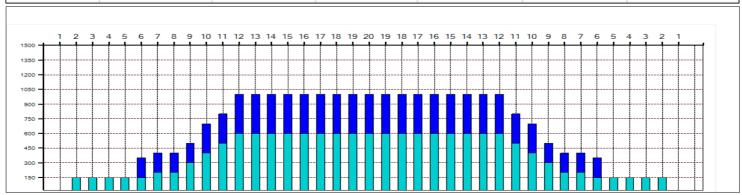

|   | Start | Stop | Loads | Speed | Crossed | Start | End  | Feet | T.Oil |
|---|-------|------|-------|-------|---------|-------|------|------|-------|
| 1 | 2L    | 2R   | 3     | 18    | 111     | 0.0   | 5.1  | 5.1  | 5550  |
| 2 | 7L    | 7R   | 1     | 18    | 27      | 5.1   | 7.6  | 2.5  | 1350  |
| 3 | 9L    | 9R   | 2     | 18    | 46      | 7.6   | 12.7 | 5.1  | 2300  |
| 4 | 10L   | 10R  | 2     | 18    | 42      | 12.7  | 17.8 | 5.1  | 2100  |
| 5 | 11L   | 11R  | 2     | 18    | 38      | 17.8  | 22.9 | 5.1  | 1900  |
| 6 | 12L   | 12R  | 2     | 18    | 34      | 22.9  | 28.0 | 5.1  | 1700  |
| 7 | 2L    | 2R   | 0     | 22    | 0       | 28.0  | 36.0 | 8.0  | 0     |
| 8 | 2L    | 2R   | 0     | 30    | 0       | 36.0  | 40.0 | 4.0  | 0     |
|   |       |      |       |       |         |       |      |      |       |
|   |       | _    | _     |       |         |       |      |      |       |

|   | Start | Stop | Loads | Speed | Crossed | Start | End  | Feet  | T.Oil |
|---|-------|------|-------|-------|---------|-------|------|-------|-------|
| 1 | 2L    | 2R   | 0     | 30    | 0       | 40.0  | 28.0 | -12.0 | (     |
| 2 | 12L   | 12R  | 2     | 18    | 34      | 28.0  | 22.9 | -5.1  | 1700  |
| 3 | 10L   | 10R  | 2     | 18    | 42      | 22.9  | 17.8 | -5.1  | 2100  |
| 4 | 6L    | 6R   | 4     | 18    | 116     | 17.8  | 7.6  | -10.2 | 5800  |
| 5 | 2L    | 20   | 0     | 4.4   |         |       |      |       |       |
|   | ZL.   | 2R   | 0     | 14    | 0       | 7.6   | 0.0  | -7.6  | (     |