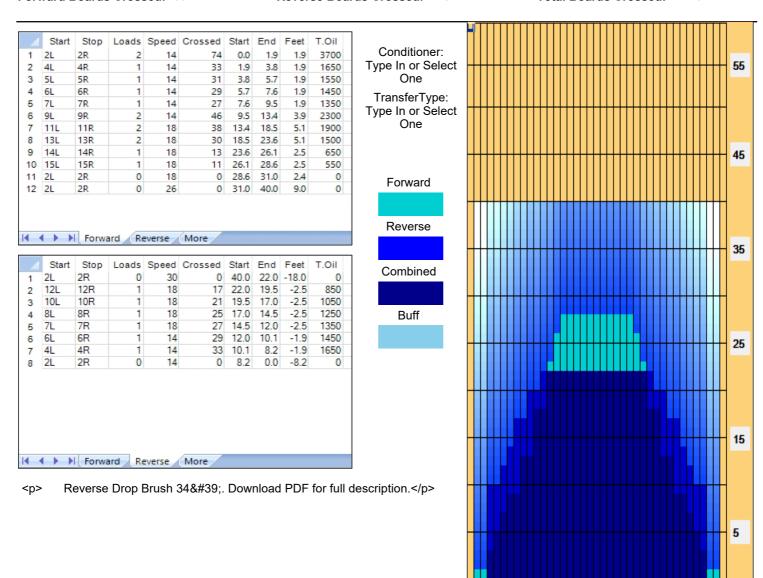

## Czech Masters 2017- kvalifikační část

191 19D:7D 3D

40 Feet Oil Pattern Distance: 40 Feet Oil Per Board: 50 uL Reverse Brush Drop: Forward Oil Total: 16.6 mL **Reverse Oil Total:** 7.6 mL **Volume Oil Total:** 24.2 mL Forward Boards Crossed: 332 Boards Reverse Boards Crossed: 152 Boards **Total Boards Crossed:** 484 Boards