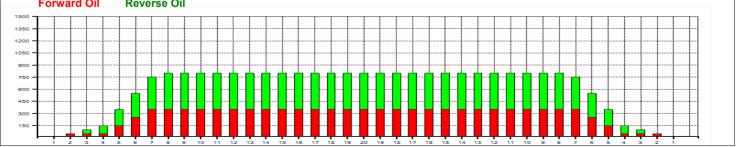

## MBC 1. turnaj 2015

Oil Pattern Distance: 35 Feet Reverse Brush Drop: 35 Feet Oil Per Board: 50 uL **Forward Oil Total:** 10.55 mL **Reverse Oil Total:** 13.35 mL **Volume Oil Total:** 23.9 mL 267 Boards 478 Boards Forward Boards Crossed: 211 Boards **Reverse Boards Crossed: Total Boards Crossed:** 