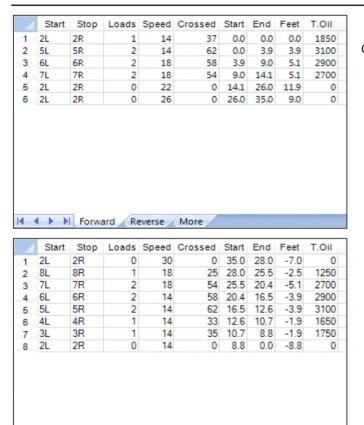

## MBC 1. turnaj 2015

Oil Pattern Distance: 35 Feet Reverse Brush Drop: 35 Feet Oil Per Board: 50 uL **Forward Oil Total:** 10.55 mL **Reverse Oil Total:** 13.35 mL **Volume Oil Total:** 23.9 mL 267 Boards 478 Boards Forward Boards Crossed: 211 Boards **Reverse Boards Crossed: Total Boards Crossed:** 