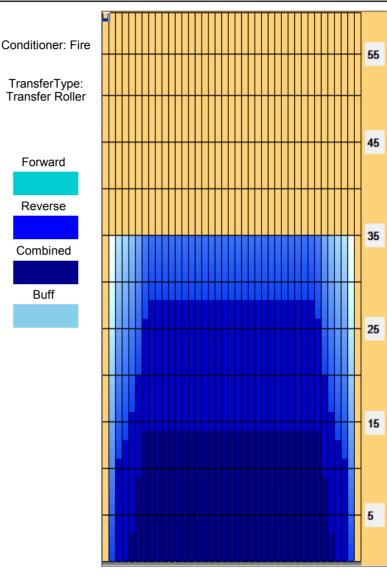

TransferType:

Forward

Reverse

Combined

Buff

**BOARDWALK - 2435** 

| Item                    | 3L-7L:18L-18R        | 8L-12L:18L-18R      | 13L-17L:18L-18R     | 18L-18R:17R-13R      | 18L-18R:12R-8R      | 18L-18R:7R-3R        |
|-------------------------|----------------------|---------------------|---------------------|----------------------|---------------------|----------------------|
| Description             | Outside Track:Middle | Middle Track:Middle | Inside Track:Middle | MIddle: Inside Track | Middle:Middle Track | Middle:Outside Track |
| Track Zone Ratio        | 2.11                 | 1                   | 1                   | 1                    | 1                   | 2.11                 |
| Forward Oil Reverse Oil |                      |                     |                     |                      |                     |                      |